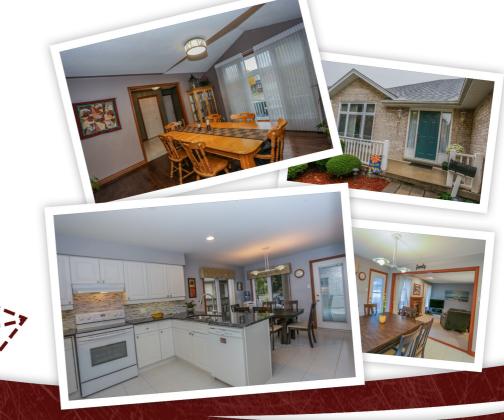

## **Property Description**

Welcome to sought after Rivervalley neighbourhood in north London. Close to Mall shopping, schools, park and playground, major transportation routes and the fabulous trails of the Thames River. Mature, private executive homes without the big price tag!. 3 bedrooms on the main floor. Versatile floor plan allows for formal living, dining or den. Sunken gas fireplace in main floor family room. Eat in kitchen at rear of house overlooks privacy fenced yard and allows for easy access for summer fun. Kitchen freshened with new hardware, paint, granite and stone backsplash. Perfect layout for family time in the lower level - pool table, light and rack negotiable. Buy now and don't pay till spring!

- Over 3000 sq ft on 2 levels
- Updated shingles and windows!
- Full Front Porch + Back Yard Sundeck
- Relaxing whirlpool tub/mn flr. bath
- Mostly Hardwood Floors on main
- Family, Games, Den & Playroom in LL
- Move in Immaculate