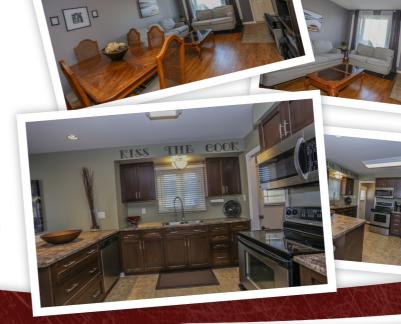

## **Property Description**

Welcome to this North London 1 floor! Close to grade and high schools, parks, bus transportation, Sherwood Forest Mall shops, University & Hospital. Enjoy fully fenced yard plus a garden shed on a concrete pad for your lawn equipment. Nice sized patio area for summer bbq's with easy access to the eat in kitchen. Double private drive. Mostly newer windows & shingles were done in 2011 approx. Hardwood floors on main! Newer oversized eat in kitchen with ebony cabinetry, pot lites, 4 appliances, pantry, island & built in hutch....perfect spot for family meals & entertaining. 2 full baths, one on each level! Huge open concept Recreation room in lower level with cozy Elmira wood stove. Spacious laundry room.