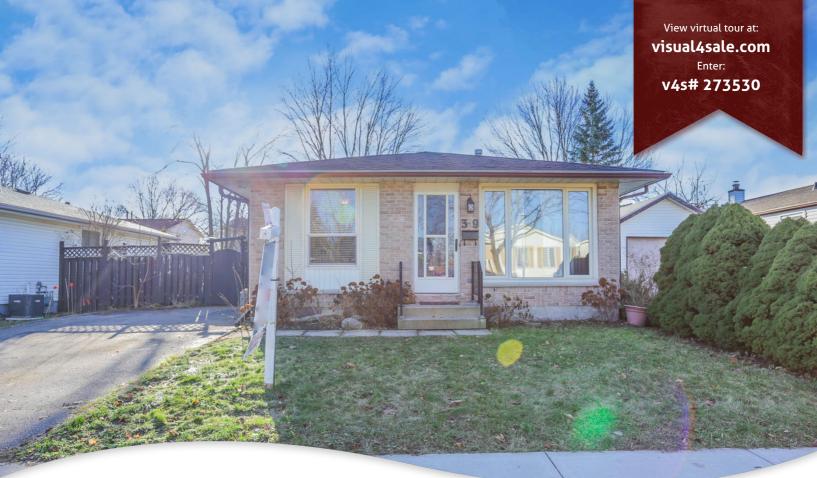

## 39 Ardsley Road, London **Ontario N6G 3J4**

## **Property Description**

Welcome to this North London 1 floor! Close to grade and high schools, parks, bus transportation, Sherwood Forest Mall shops, University & Hospital. Enjoy fully fenced yard plus a garden shed on a concrete pad for your lawn equipment. Nice sized patio area for summer bbq's with easy access to the eat in kitchen. Double private drive. Mostly newer windows & shingles were done in 2011 approx. Hardwood floors on main! Newer oversized eat in kitchen with ebony cabinetry, pot lites, 4 appliances, pantry, island & built in hutch....perfect spot for family meals & entertaining. 2 full baths, one on each level! Huge open concept Recreation room in lower level with cozy Elmira wood stove. Spacious laundry room.