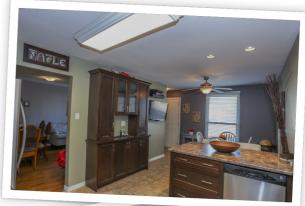

## **Property Description**

Welcome to this North London 1 floor! Close to grade and high schools, parks, bus transportation, Sherwood Forest Mall shops, University & Hospital. Enjoy fully fenced yard plus a garden shed on a concrete pad for your lawn equipment. Nice sized patio area for summer bbq's with easy access to the eat in kitchen. Double private drive. Mostly newer windows & shingles were done in 2011 approx. Hardwood floors on main! Newer oversized eat in kitchen with ebony cabinetry, pot lites, 4 appliances, pantry, island & built in hutch....perfect spot for family meals & entertaining. 2 full baths, one on each level! Huge open concept Recreation room in lower level with cozy Elmira wood stove. Spacious laundry room.