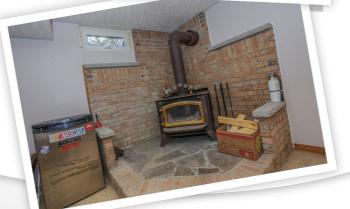

## **Property Description**

Welcome to this North London 1 floor! Close to grade and high schools, parks, bus transportation, Sherwood Forest Mall shops, University & Hospital. Enjoy fully fenced yard plus a garden shed on a concrete pad for your lawn equipment. Nice sized patio area for summer bbq's with easy access to the eat in kitchen. Double private drive. Mostly newer windows & shingles were done in 2011 approx. Hardwood floors on main! Newer oversized eat in kitchen with ebony cabinetry, pot lites, 4 appliances, pantry, island & built in hutch....perfect spot for family meals & entertaining. 2 full baths, one on each level! Huge open concept Recreation room in lower level with cozy Elmira wood stove. Spacious laundry room.