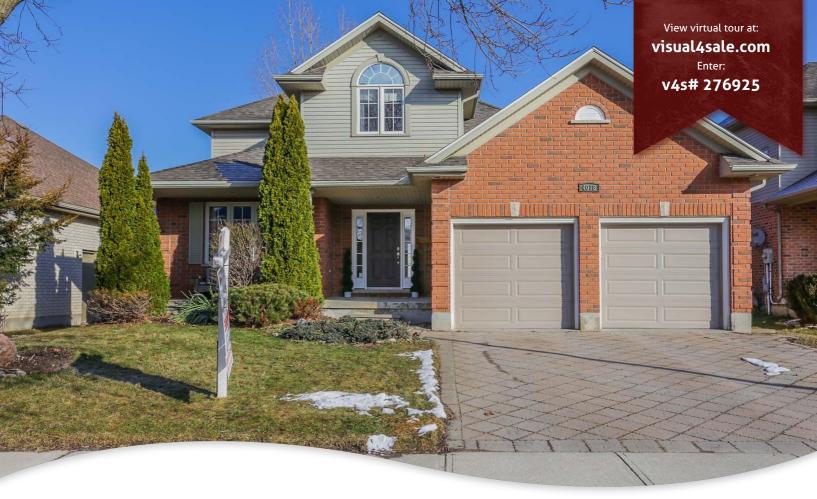

4078 Masterson Circle, London **Ontario N6P 1T3** 

\$479,900

## **Property Description**

Located in sought after small enclave of executive residences in newer Lambeth neighbourhood! Minutes to amenities in both Talbot Village & Lambeth incl. schools, parks, playgrounds, river trails & shops. Close to HWY's 401/402! Situated on ultra quiet crescent on fully fenced lot. Open concept design with main floor master suite & den. Soaring ceilings & Gas Firplace in Great Room. Doors from eating area to backyard. 2nd floor boasts media loft overlooking main floor plus 2 good sized bedrooms and full bath. The kitchen has an island + separate eating area plus a formal pillared dining room. The recently finished LL is set up as a 2 BR in-law suite with 2nd kitchen & laundry or it could be a perfect B&B set up!

## **Property Features**

- Covered front porch
- Newer Shingles
- Gleaming Hardwood on Main Floor
- Den has closet so could be Bedroom
- LL offers 2 more Bedrooms + a Bath
- No Neighbours Behind