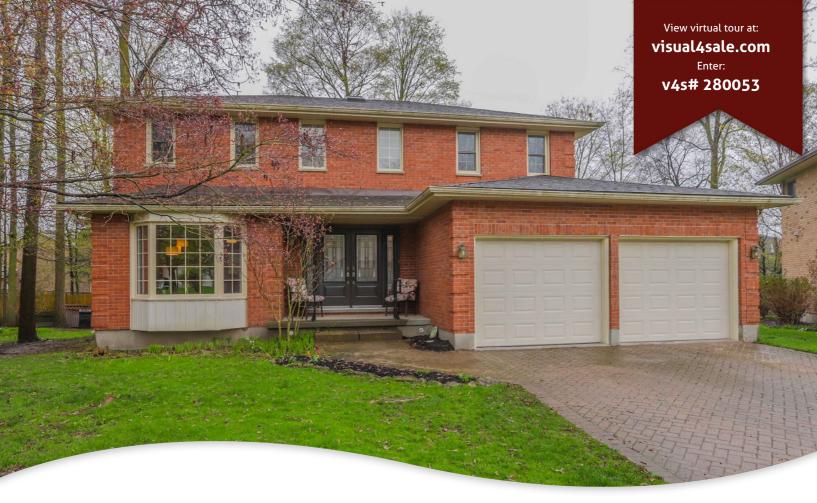

## **Property Description**

Family sized 2 storey home in Westmount. Neutral decor with newer ceramic flooring in foyer & eat-in kitchen with European cupboards. Terrace doors from kitchen to sundeck overlooking one of the largest treed landscaped yards in the area. Fireplace & new carpet in sunken family room. Luxury ensuite bath with whirlpool tub. The lower level has room for the kids & a gym. Interlocking double brick drive. Newer shingles & central air plus most of the windows have been replaced. All the appliances & window coverings stay to get you started!

## **Property Features**

- One of Westmount's Best Crescents!
- 3 Good Sized Bedrooms
- Newer Front Doors
- Wall of Pantry in Kitchen
- Heatilator Fireplace in Family Room
- 100 Amp Breakers

**Joyce Byrne** Broker, ABR,SRS,MA, HBA **519-471-8888** 