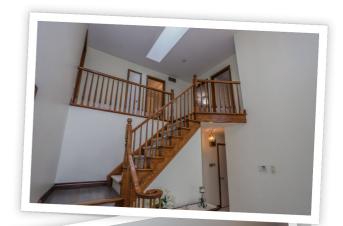

## **Property Description**

Family sized 2 storey home in Westmount. Neutral decor with newer ceramic flooring in foyer & eat-in kitchen with European cupboards. Terrace doors from kitchen to sundeck overlooking one of the largest treed landscaped yards in the area. Fireplace & new carpet in sunken family room. Luxury ensuite bath with whirlpool tub. The lower level has room for the kids & a gym. Interlocking double brick drive. Newer shingles & central air plus most of the windows have been replaced. All the appliances & window coverings stay to get you started!