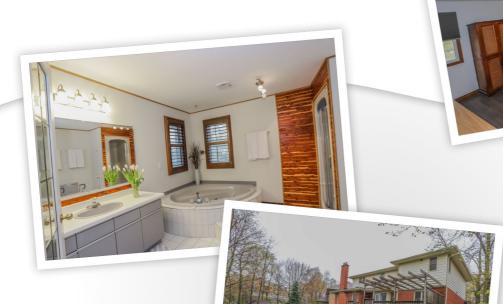

## **Property Description**

Family sized 2 storey home in Westmount. Neutral decor with newer ceramic flooring in foyer & eat-in kitchen with European cupboards. Terrace doors from kitchen to sundeck overlooking one of the largest treed landscaped yards in the area. Fireplace & new carpet in sunken family room. Luxury ensuite bath with whirlpool tub. The lower level has room for the kids & a gym. Interlocking double brick drive. Newer shingles & central air plus most of the windows have been replaced. All the appliances & window coverings stay to get you started!