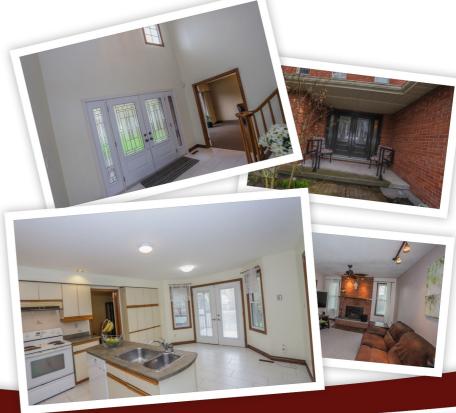

## **Property Description**

Family sized 2 storey home in Westmount. Neutral decor with newer ceramic flooring in foyer & eat-in kitchen with European cupboards. Terrace doors from kitchen to sundeck overlooking one of the largest treed landscaped yards in the area. Fireplace & new carpet in sunken family room. Luxury ensuite bath with whirlpool tub. The lower level has room for the kids & a gym. Interlocking double brick drive. Newer shingles & central air plus most of the windows have been replaced. All the appliances & window coverings stay to get you started!

## **Property Features**

- One of Westmount's Best Crescents!
- 3 Good Sized Bedrooms
- Newer Front Doors
- Wall of Pantry in Kitchen
- Heatilator Fireplace in Family Room
- 100 Amp Breakers

**Joyce Byrne** Broker, ABR,SRS,MA, HBA **519-471-8888** 