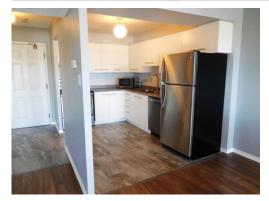

## 30 Chapman Court, Unit 507, London, ON \$249,900 MLS: 196884

Located within walking distance to 2 major health clubs, Aquatic Centre, grocery store, pharmacy and on bus route to Western and Downtown London. Close to hospital, parks and major transportation routes. Recently professionally painted with updates to kitchen and all newer flooring. Its move in condition for sure! The condo boasts a balcony with northerly exposure, one that eliminates the hot afternoon sun and heat. Note!!! Condo fees include water and this unit is heated through hot water and make no mistake this unit is very inexpensive to heat and cool! All appliances remain. The fridge, stove and dishwasher are stainless and 4 yrs new. Complete with a bright bay window, ensuite bath, large walk in closet and one car parking!! Fitness room and sauna on site. This 2 bedroom, 2 bath highrise apartment condo offers the most bang for the buck in north London!