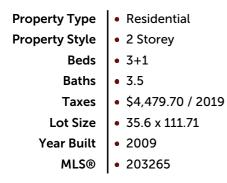

## 636 Killarney Road, London Ontario N5X 0C9

## **Property Information**





\$539,900



## **Property Description**

Located in growing north end Cedar Hollow neighbourhood. Steps to parkland, trails along the Thames and pond. Minutes to 100's of shops at Masonville Mall, cinemas, hospital, golf course and lake! Sunny home finished on all 3 levels. Lovely large front porch, spacious stamped concrete patio with speakers and gas line for BBQ, low maintenance garden shed, tray ceiling in dining room, hardwood throughout main floor, 2 gas fireplaces, speakers in lower level, eat in kitchen plus 2 family rooms. Lovely double doored, double foyer! Second floor laundry. Immaculate move in ready and priced to sell!





## **Property Features**

- 2 Car Attached Garage
- Fully Privacy Fenced
- HRV System
- Ensuite & Walk In Closet
- Rec Room with Office Nook
- 4th Be