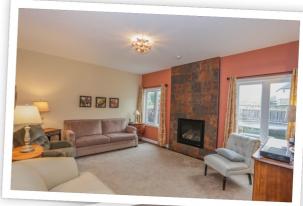

## **Property Description**

Located in growing north end Cedar Hollow neighbourhood. Steps to parkland, trails along the Thames and pond. Minutes to 100's of shops at Masonville Mall, cinemas, hospital, golf course and lake! Sunny home finished on all 3 levels. Lovely large front porch, spacious stamped concrete patio with speakers and gas line for BBQ, low maintenance garden shed, tray ceiling in dining room, hardwood throughout main floor, 2 gas fireplaces, speakers in lower level, eat in kitchen plus 2 family rooms. Lovely double doored, double foyer! Second floor laundry. Immaculate move in ready and priced to sell!