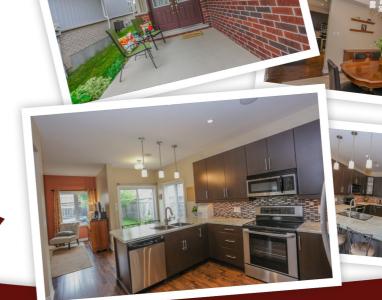

## **Property Description**

Located in growing north end Cedar Hollow neighbourhood. Steps to parkland, trails along the Thames and pond. Minutes to 100's of shops at Masonville Mall, cinemas, hospital, golf course and lake! Sunny home finished on all 3 levels. Lovely large front porch, spacious stamped concrete patio with speakers and gas line for BBQ, low maintenance garden shed, tray ceiling in dining room, hardwood throughout main floor, 2 gas fireplaces, speakers in lower level, eat in kitchen plus 2 family rooms. Lovely double doored, double foyer! Second floor laundry. Immaculate move in ready and priced to sell!