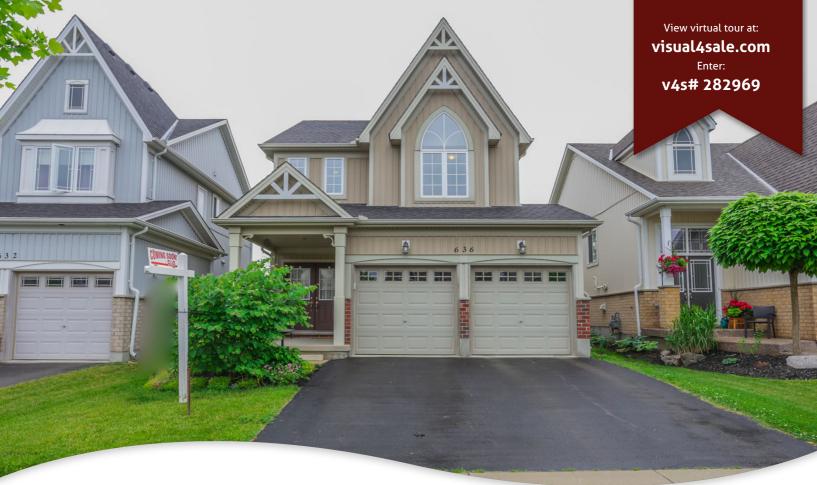

## 636 Killarney Road, London Ontario N5X 0C9

## **Property Description**

Located in growing north end Cedar Hollow neighbourhood. Steps to parkland, trails along the Thames and pond. Minutes to 100's of shops at Masonville Mall, cinemas, hospital, golf course and lake! Sunny home finished on all 3 levels. Lovely large front porch, spacious stamped concrete patio with speakers and gas line for BBQ, low maintenance garden shed, tray ceiling in dining room, hardwood throughout main floor, 2 gas fireplaces, speakers in lower level, eat in kitchen plus 2 family rooms. Lovely double doored, double foyer! Second floor laundry. Immaculate move in ready and priced to sell!