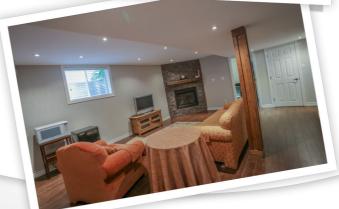

## **Property Description**

Located in growing north end Cedar Hollow neighbourhood. Steps to parkland, trails along the Thames and pond. Minutes to 100's of shops at Masonville Mall, cinemas, hospital, golf course and lake! Sunny home finished on all 3 levels. Lovely large front porch, spacious stamped concrete patio with speakers and gas line for BBQ, low maintenance garden shed, tray ceiling in dining room, hardwood throughout main floor, 2 gas fireplaces, speakers in lower level, eat in kitchen plus 2 family rooms. Lovely double doored, double foyer! Second floor laundry. Immaculate move in ready and priced to sell!

## **Property Features**

- 2 Car Attached Garage
- Fully Privacy Fenced
- HRV System
- Ensuite & Walk In Closet
- Rec Room with Office Nook
- 4th Bed & Full Bath in Lower

Joyce Byrne Broker, ABR,SRS,MA, HBA 519-471-8888