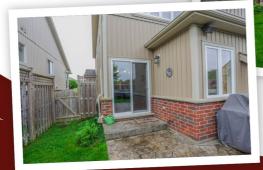

## **Property Description**

Located in growing north end Cedar Hollow neighbourhood. Steps to parkland, trails along the Thames and pond. Minutes to 100's of shops at Masonville Mall, cinemas, hospital, golf course and lake! Sunny home finished on all 3 levels. Lovely large front porch, spacious stamped concrete patio with speakers and gas line for BBQ, low maintenance garden shed, tray ceiling in dining room, hardwood throughout main floor, 2 gas fireplaces, speakers in lower level, eat in kitchen plus 2 family rooms. Lovely double doored, double foyer! Second floor laundry. Immaculate move in ready and priced to sell!