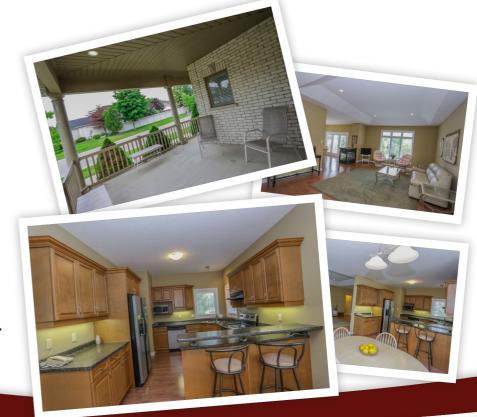

## **Property Description**

Located on exclusive small south London crescent just outside Lambeth & minutes from major shopping malls at Colonel Talbot and Southdale, trails, ponds and short drive to 401 & the 402! Nearby to the amenities of both Byron and Lambeth....you are close to everything you need but far enough away to enjoy a more rural like surrounding. Sought after one floor plan situated on nice pool sized privacy hedged yard with newer shingles, wrap around porch & 2 car garage & driveway. The main floor can be used as 2 or 3 bedrooms & also enjoys an ensuite, guest bath & family bath. Convenient main floor laundry too. Enjoy 9 & 10 foot ceilings, transom windows to let the sunshine in and coffered ceilings in the great room.

## **Property Features**

- Wrap Around Front Porch
- No Neighbours Front & Side
- Fully Finished Lower Level
- New Hardwood on Main
- 2 Fireplaces

**Joyce Byrne** Broker, ABR,SRS,MA, HBA **519-471-8888** 