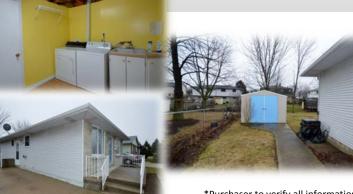

Drive

Inclusions: Fridge, Stove, Washer and Dryer, Central Vacuum, Light Fixtures, Shed and most Window

Coverings

Located on quiet White Oaks crescent steps to St. Anthony's French Immersion School, Community Centre, mall shopping and city bus. Terrific family neighbourhood. Note lot size which is fully fenced. Concrete drive and sidewalk to large shed with concrete pad. Newer shingles, windows and doors. Freshly professionally painted on main floor. Eat-in spacious kitchen with easy access to driveway and yard. Finished laundry room and lots of storage in lower level plus family sized recreation room.