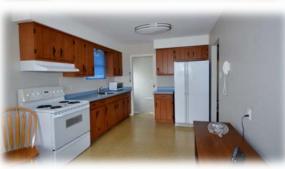

Drive

Inclusions: Fridge, Stove, Washer and Dryer, Central Vacuum, Light Fixtures, Shed and most Window

Coverings

Located on quiet White Oaks crescent steps to St. Anthony's French Immersion School, Community Centre, mall shopping and city bus. Terrific family neighbourhood. Note lot size which is fully fenced. Concrete drive and sidewalk to large shed with concrete pad. Newer shingles, windows and doors. Freshly professionally painted on main floor. Eat-in spacious kitchen with easy access to driveway and yard. Finished laundry room and lots of storage in lower level plus family sized recreation room.