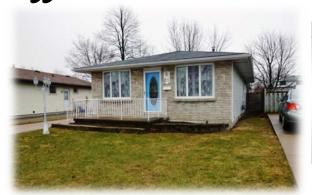

## 25 Scotchmere Crescent "White Oaks" MLS #: 559507

Type: Bungalow Taxes: \$2,373 (2014)

Lot Size: 40 x 110.22x44.19x50.92 Possession: 60 Days (Flex)

Heat/Cool/Electrical: Hi Efficient Gas Furnace & Central Air

Drive

Inclusions: Fridge, Stove, Washer and Dryer, Central Vacuum, Light Fixtures, Shed and most Window

Coverings

Located on quiet White Oaks crescent steps to St. Anthony's French Immersion School, Community Centre, mall shopping and city bus. Terrific family neighbourhood. Note lot size which is fully fenced. Concrete drive and sidewalk to large shed with concrete pad. Newer shingles, windows and doors. Freshly professionally painted on main floor. Eat-in spacious kitchen with easy access to driveway and yard. Finished laundry room and lots of storage in lower level plus family sized recreation room.