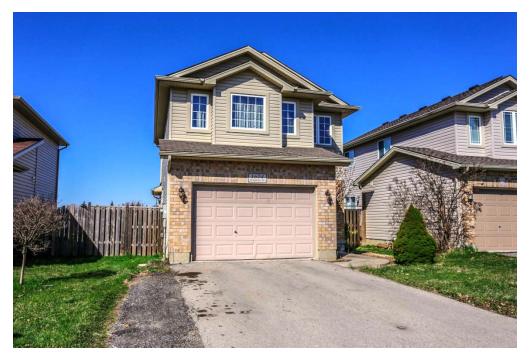

AREA: Killaly Hills
TYPE: 2 Storey

**AGE:** 14 years approximately **POSSESSION:** August 2<sup>nd</sup>, 2018 **TAXES:** \$3,054.20 for 2017

**HEAT/COOL/ELECTRICAL:** Hi Efficient Gas Furnace, Central Air & 100 Amp

Breaker Panel.

BEDROOMS: 3

BATHROOMS: 2.5

**PARKING:** Car and a Half Attached Garage on Private Double Wide

Driveway, Auto Door Opener & Control. **INCLUSIONS:** Dishwasher, Dryer, Stove, Washer, Garage Door Opener & Window

Coverings.

**EXCLUSIONS:** Shelves screwed to walls in Foyer, Master BR & Garage. Cupboards in Garage, Fridge in Kitchen & Mailbox.

## 1604 Benjamin Drive, London, ON

\$339,900 MLS: 121398

Located on an ultra quiet crescent of single family homes with easy access to major transportation routes, shopping, Fanshawe Lake Golf Course and Park, walking trails along the river...all with a country feel!!! Open concept main floor with great room layout with dining room. Spacious kitchen with ample counter and cupboard space that's layed out for the chef in the family. There is a separate eating area with doors to the BBQ patio and fully fenced yard. Lovely large windows on sunny main floor and no neighbours in back. Attractive double doored Master with walk in closet and ensuite! The lower level awaits your finishing touches with room for the laundry, storage and a future recreation room. **Just move in and enjoy!** 